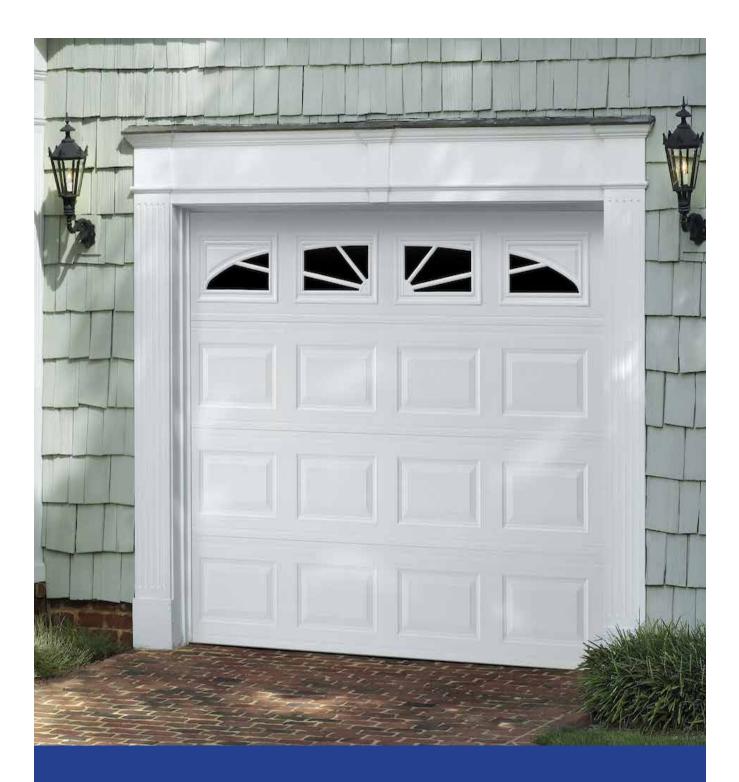

#### **Cambridge** Premium Steel Carriage House Garage Doors

The Cambridge Collection garage doors have classic carriage house styles that go up and down like traditional garage doors. Three section tall designs, instead of four, help deliver a more authentic carriage house look.

#### **Cambridge Door Styles**

A: Berkshire | B: Camden | C: Livingston | D: Newhaven | E: Sheffield | F: Thornbury Certain doors and styles are subject to availability and manufacturing delays. Call or email us for the latest information.