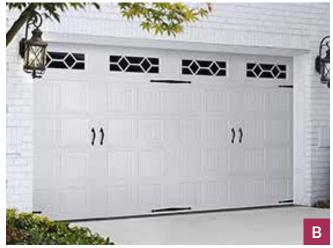

# **Enduring Collection**

Increase your home's curb appeal with a traditional style garage door from our Enduring Collection. Choose from four panel designs with your choice of color and window options.

#### **Enduring Door Styles**

A: Short Panel | B: Long Panel | C: Flush | D: Bead Board | E: Long Panel Bead Board | F: Recessed Certain doors and styles are subject to availability and manufacturing delays. Call or email us for the latest information.