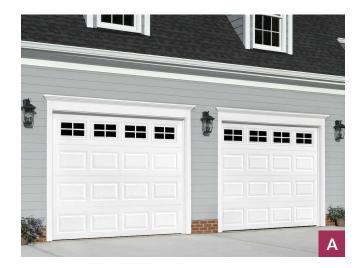

#### **Cambridge** Premium Steel Carriage House Garage Doors

The Cambridge Collection garage doors have classic carriage house styles that go up and down like traditional garage doors. Three section tall designs, instead of four, help deliver a more authentic carriage house look.

#### **Cambridge Door Styles**

A: Berkshire | B: Camden | C: Livingston | D: Newhaven | E: Sheffield | F: Thornbury Certain doors and styles are subject to availability and manufacturing delays. Call or email us for the latest information.