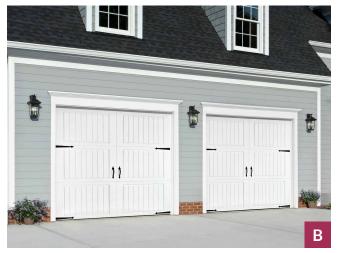

# **Enduring Collection**

Increase your home's curb appeal with a traditional style garage door from our Enduring Collection. Choose from four panel designs with your choice of color and window options.

#### **Enduring Door Styles**

A: Short Panel | B: Long Panel | C: Flush | D: Bead Board | E: Long Panel Bead Board | F: Recessed Certain doors and styles are subject to availability and manufacturing delays. Call or email us for the latest information.