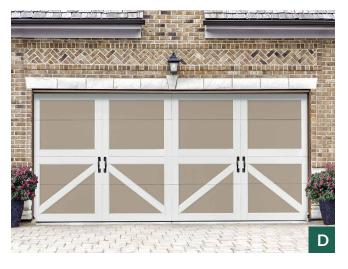

#### **Steel Overlay Carriage House Garage Doors**

Built with durable composite overlay trim and insulated steel-backed sections, these garage doors provide energy efficiency, noise reduction and innovative design to your home.

#### **Chariot Court Door Styles**

A: Bradberry | B: Fairfield | C: Kensington | D: Newberry | E: Pinetop | F: Tanglewood Certain doors and styles are subject to availability and manufacturing delays. Call or email us for the latest information.