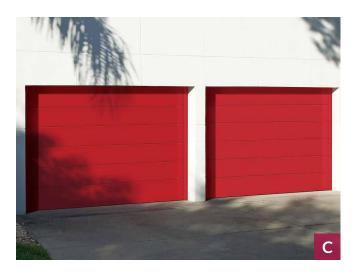

#### **Olympiad** Energy Efficient Steel Traditional Garage Doors

When it comes to ultimate protection, the Olympiad Door Collection stands tall. With triple-layer construction and a superior insulation R-value of 13.35 or 19.40, these durable low-maintenance doors give you the ultimate in quiet operation and energy efficiency.

#### **Olympiad Door Styles**

A: Short Panel | B: Long Panel | C: Flush

Certain doors and styles are subject to availability and manufacturing delays. Call or email us for the latest information.