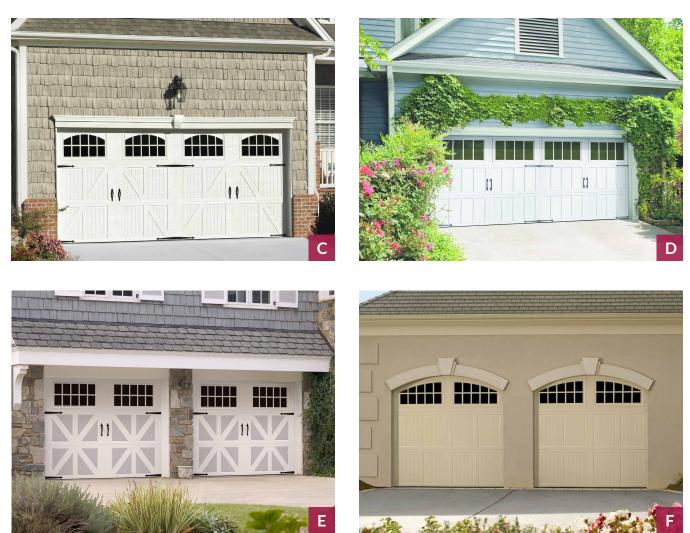

#### **Cambridge** Premium Steel Carriage House Garage Doors

The Cambridge Collection garage doors have classic carriage house styles that go up and down like traditional garage doors. Three section tall designs, instead of four, help deliver a more authentic carriage house look.

#### **Cambridge Door Styles**

A: Berkshire | B: Camden | C: Livingston | D: Newhaven | E: Sheffield | F: Thornbury Certain doors and styles are subject to availability and manufacturing delays. Call or email us for the latest information.