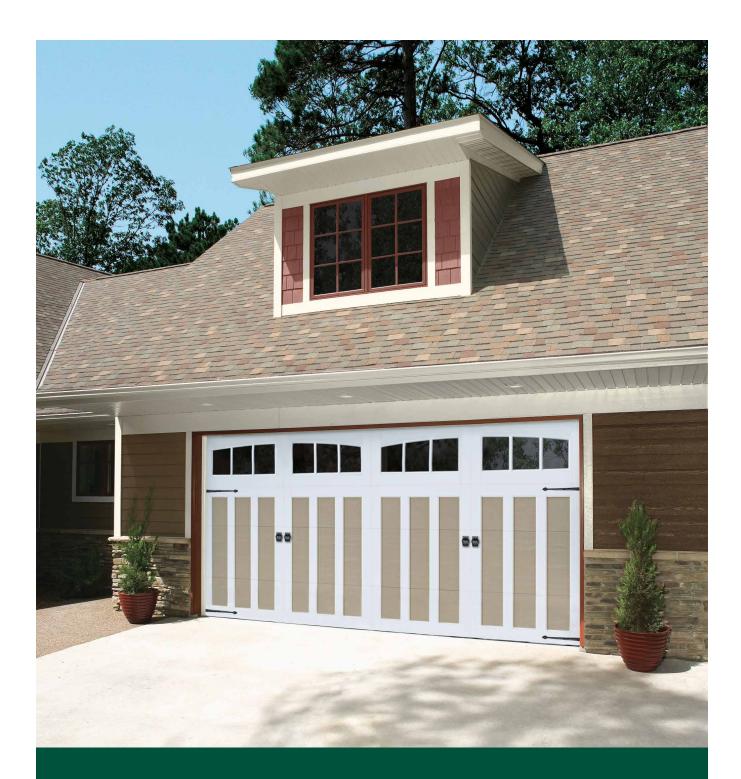

#### **Cambridge** Premium Steel Carriage House Garage Doors

The Cambridge Collection garage doors have classic carriage house styles that go up and down like traditional garage doors. Three section tall designs, instead of four, help deliver a more authentic carriage house look.

#### **Cambridge Door Styles**

A: Berkshire | B: Camden | C: Livingston | D: Newhaven | E: Sheffield | F: Thornbury Certain doors and styles are subject to availability and manufacturing delays. Call or email us for the latest information.