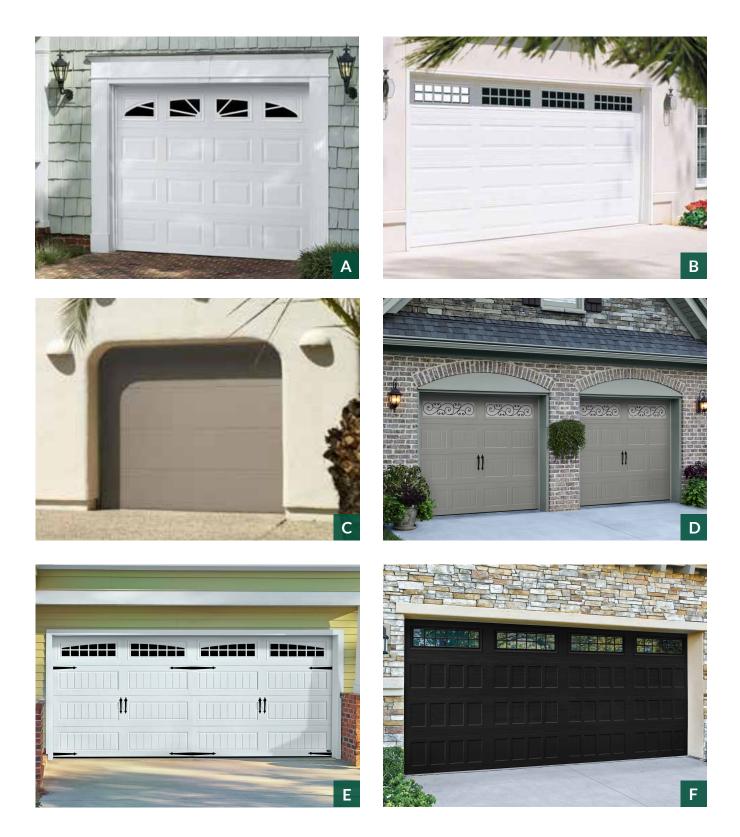

#### Want a custom or specific door design? We can help!

Precision offers a huge variety of door styles to fit every home, from mid-century modern to brick colonial. And with hundreds of design and color options to choose from, it can be overwhelming to find the perfect garage door to fit your home.

Luckily, there are helpful, experienced Door Design Specialists exclusively from Precision who are ready to walk you through your options at no cost to you. Each Design Specialist is brimming with knowledge and design inspiration and ready to offer expert advice. They know colors, designs, styles, and what's in stock like the back of their hand.

And they're always just a phone call away! Make an appointment with a Door Design Specialist and they will come out to your home, free of charge, to help you design the garage door of your dreams. This unique service is hard to come by in the garage door industry — and the few companies that do offer it charge a hefty service fee for their time.