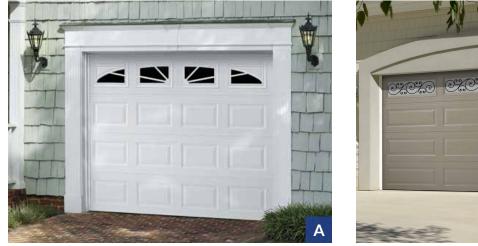

#### **Highland** Custom Steel Carriage House Garage Doors

With the Highland collection, you get more than a custom carriage house look with a wide range of colors, decorative hardware and window styles. You get exceptional style and durability with conventional hardware at a competitive price. Value is a beautiful thing.

# **Highland Door Styles**

A: Beadboard | B: Long Panel Beadboard | C: Recessed Certain doors and styles are subject to availability and manufacturing delays. Call or email us for the latest information.