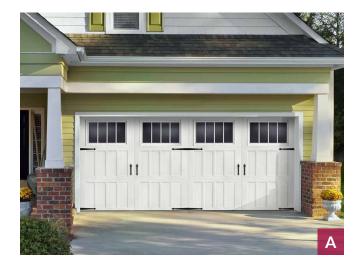

# **Designer Class Collection**

Design and energy efficiency make the Designer Class popular models. With triple-layer construction and superior insulation R-Value of 19.40\*, these durable low-maintenance doors give you exceptionally quiet operation and excellent energy efficiency.

## **Designer Class Door Styles**

A: Short Panel | B: Bead Board | C: Recessed

Certain doors and styles are subject to availability and manufacturing delays. Call or email us for the latest information.