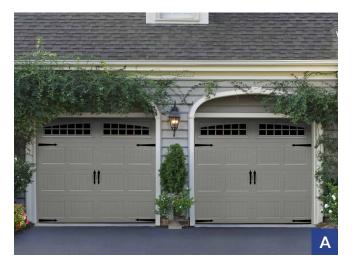

#### **Cambridge** Premium Steel Carriage House Garage Doors

The Cambridge Collection garage doors have classic carriage house styles that go up and down like traditional garage doors. Three section tall designs, instead of four, help deliver a more authentic carriage house look.

#### **Cambridge Door Styles**

A: Berkshire | B: Camden | C: Livingston | D: Newhaven | E: Sheffield | F: Thornbury Certain doors and styles are subject to availability and manufacturing delays. Call or email us for the latest information.