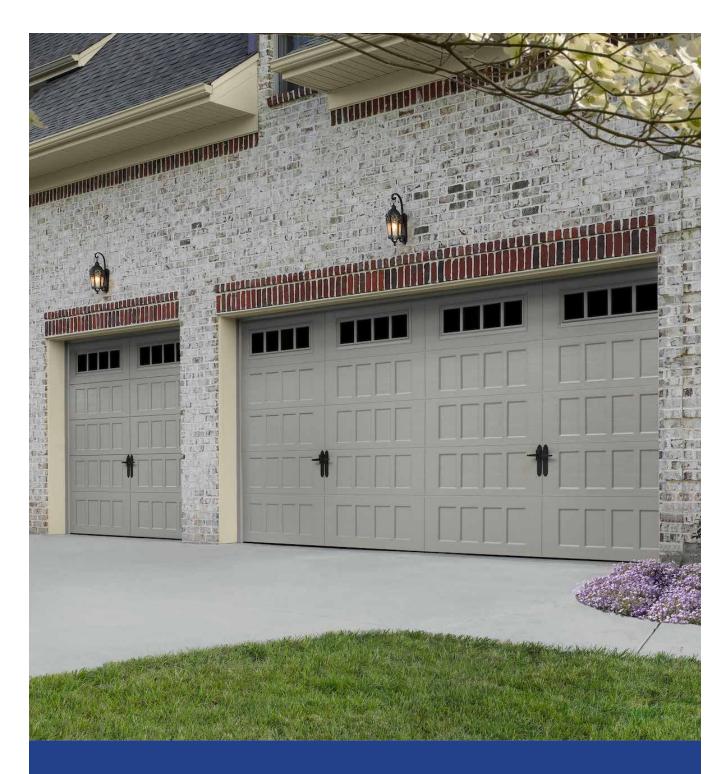

# Heat up your home's curb appeal with a new garage door!

#### A new door is worth the investment

Protect your home & boost curb appeal

If you knew you were going to get 103% of your investment back, you'd jump at the chance, right?

A new garage door can pay off in that same way! Studies have shown that new garage doors **recoup an astounding 103%**\* of their cost once the house is sold.

And unlike other renovation projects that can take months to complete (and may not get as big of a return on investment), your new garage door can be installed in an afternoon with minimal hassle. As the summer homebuying season kicks into full gear, replacing a garage door is an easy and impactful way to instantly boost curb appeal (and entice potential buyers).