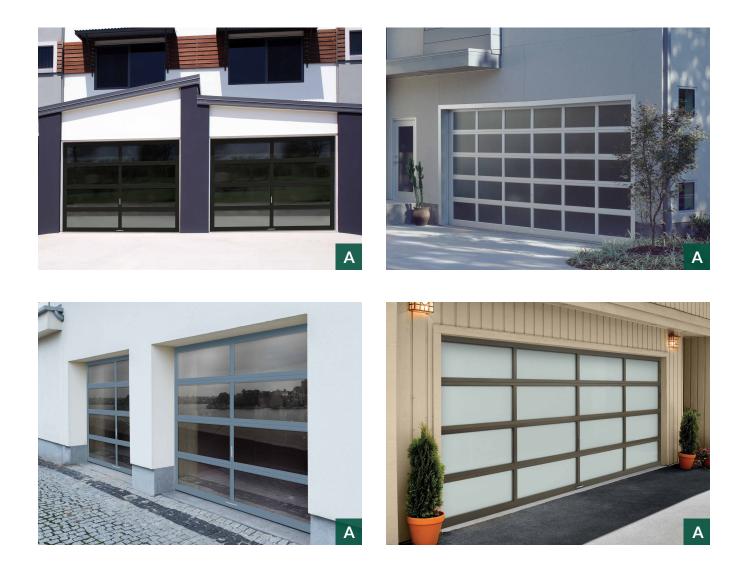

#### **Ultra View** Custom Full View Garage Doors

Add visual interest to your contemporary, mid-century modern or transitional home with Ultra View. You can choose the number and location of windows to create any design you want, along with the choice of clear or obscured glass.

## **Ultra View Door Styles**

A: Long Panel | B: Flush | C: Ribbed

Certain doors and styles are subject to availability and manufacturing delays. Call or email us for the latest information.