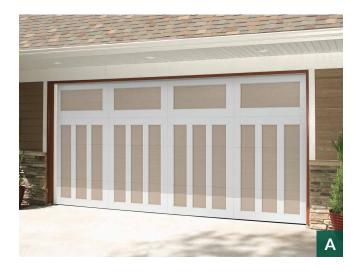

# **Designer Class Collection**

Design and energy efficiency make the Designer Class popular models. With triple-layer construction and superior insulation R-Value of 19.40\*, these durable low-maintenance doors give you exceptionally quiet operation and excellent energy efficiency.

## **Designer Class Door Styles**

A: Short Panel | B: Bead Board | C: Recessed

Certain doors and styles are subject to availability and manufacturing delays. Call or email us for the latest information.