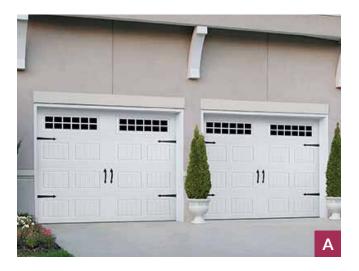

#### **Cambridge** Premium Steel Carriage House Garage Doors

The Cambridge Collection garage doors have classic carriage house styles that go up and down like traditional garage doors. Three section tall designs, instead of four, help deliver a more authentic carriage house look.

#### **Cambridge Door Styles**

A: Berkshire | B: Camden | C: Livingston | D: Newhaven | E: Sheffield | F: Thornbury Certain doors and styles are subject to availability and manufacturing delays. Call or email us for the latest information.