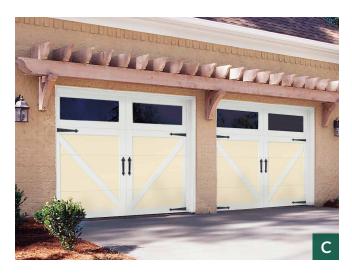

#### **Cambridge** Premium Steel Carriage House Garage Doors

The Cambridge Collection garage doors have classic carriage house styles that go up and down like traditional garage doors. Three section tall designs, instead of four, help deliver a more authentic carriage house look.

#### **Cambridge Door Styles**

A: Berkshire | B: Camden | C: Livingston | D: Newhaven | E: Sheffield | F: Thornbury Certain doors and styles are subject to availability and manufacturing delays. Call or email us for the latest information.