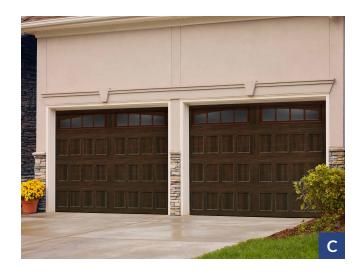

#### **Highland** Custom Steel Carriage House Garage Doors

With the Highland collection, you get more than a custom carriage house look with a wide range of colors, decorative hardware and window styles. You get exceptional style and durability with conventional hardware at a competitive price. Value is a beautiful thing.

# **Highland Door Styles**

A: Beadboard | B: Long Panel Beadboard | C: Recessed Certain doors and styles are subject to availability and manufacturing delays. Call or email us for the latest information.