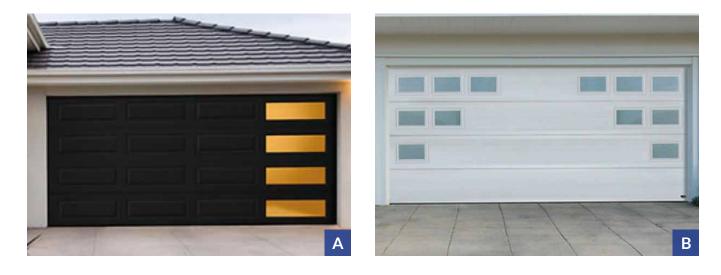

#### **Ultra View** Custom Full View Garage Doors

Add visual interest to your contemporary, mid-century modern or transitional home with Ultra View. You can choose the number and location of windows to create any design you want, along with the choice of clear or obscured glass.

## **Ultra View Door Styles**

A: Long Panel | B: Flush | C: Ribbed

Certain doors and styles are subject to availability and manufacturing delays. Call or email us for the latest information.