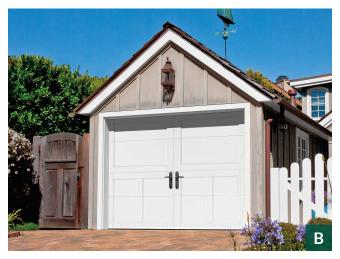

# **Enduring Collection**

Increase your home's curb appeal with a traditional style garage door from our Enduring Collection. Choose from four panel designs with your choice of color and window options.

#### **Enduring Door Styles**

A: Short Panel | B: Long Panel | C: Flush | D: Bead Board | E: Long Panel Bead Board | F: Recessed Certain doors and styles are subject to availability and manufacturing delays. Call or email us for the latest information.