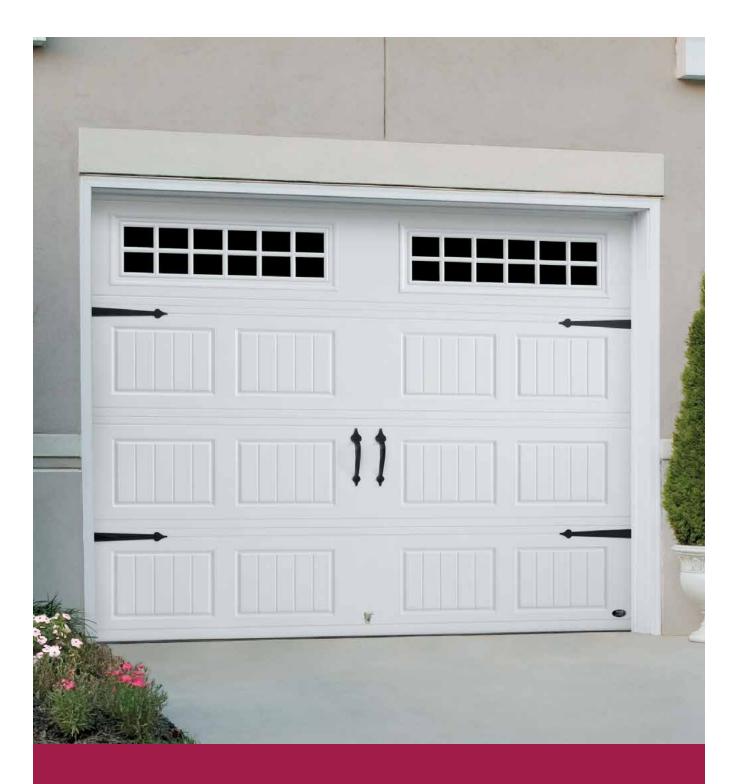

#### **Cambridge** Premium Steel Carriage House Garage Doors

The Cambridge Collection garage doors have classic carriage house styles that go up and down like traditional garage doors. Three section tall designs, instead of four, help deliver a more authentic carriage house look.

#### **Cambridge Door Styles**

A: Berkshire | B: Camden | C: Livingston | D: Newhaven | E: Sheffield | F: Thornbury Certain doors and styles are subject to availability and manufacturing delays. Call or email us for the latest information.