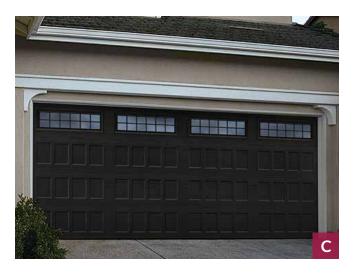

#### **Cambridge** Premium Steel Carriage House Garage Doors

The Cambridge Collection garage doors have classic carriage house styles that go up and down like traditional garage doors. Three section tall designs, instead of four, help deliver a more authentic carriage house look.

#### **Cambridge Door Styles**

A: Berkshire | B: Camden | C: Livingston | D: Newhaven | E: Sheffield | F: Thornbury Certain doors and styles are subject to availability and manufacturing delays. Call or email us for the latest information.