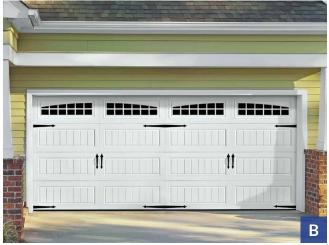

#### **Steel Overlay Carriage House Garage Doors**

Built with durable composite overlay trim and insulated steel-backed sections, these garage doors provide energy efficiency, noise reduction and innovative design to your home.

#### **Chariot Court Door Styles**

A: Bradberry | B: Fairfield | C: Kensington | D: Newberry | E: Pinetop | F: Tanglewood Certain doors and styles are subject to availability and manufacturing delays. Call or email us for the latest information.