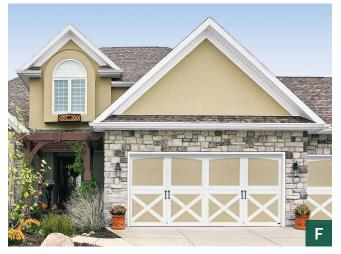

#### **Cambridge** Premium Steel Carriage House Garage Doors

The Cambridge Collection garage doors have classic carriage house styles that go up and down like traditional garage doors. Three section tall designs, instead of four, help deliver a more authentic carriage house look.

#### **Cambridge Door Styles**

A: Berkshire | B: Camden | C: Livingston | D: Newhaven | E: Sheffield | F: Thornbury Certain doors and styles are subject to availability and manufacturing delays. Call or email us for the latest information.