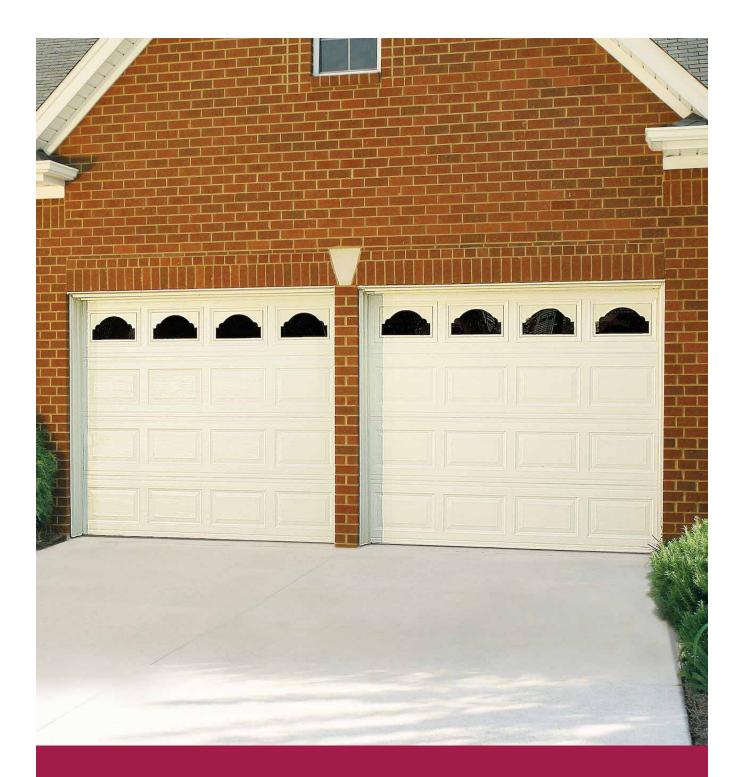

# Heat up your home's curb appeal with a new garage door!

#### A new door is worth the investment

Protect your home & boost curb appeal

If you knew you were going to get 103% of your investment back, you'd jump at the chance, right?

A new garage door can pay off in that same way! Studies have shown that new garage doors **recoup an astounding 103%**\* of their cost once the house is sold.

And unlike other renovation projects that can take months to complete (and may not get as big of a return on investment), your new garage door can be installed in an afternoon with minimal hassle. As the summer homebuying season kicks into full gear, replacing a garage door is an easy and impactful way to instantly boost curb appeal (and entice potential buyers).