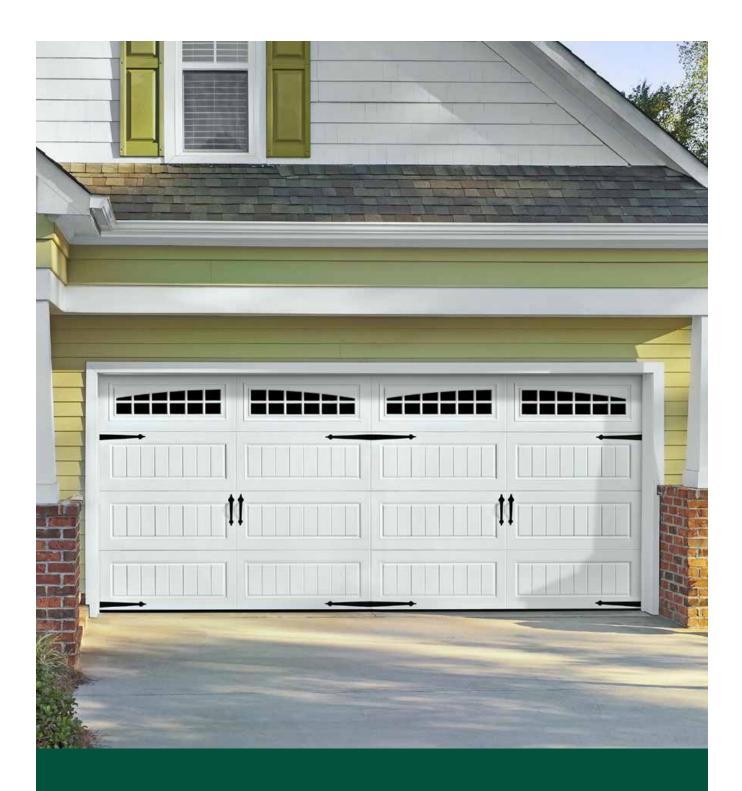

# **Chariot Court**

#### **Steel Overlay Carriage House Garage Doors**

Built with durable composite overlay trim and insulated steel-backed sections, these garage doors provide energy efficiency, noise reduction and innovative design to your home.

#### **Chariot Court Door Styles**

A: Bradberry | B: Fairfield | C: Kensington | D: Newberry | E: Pinetop | F: Tanglewood Certain doors and styles are subject to availability and manufacturing delays. Call or email us for the latest information.