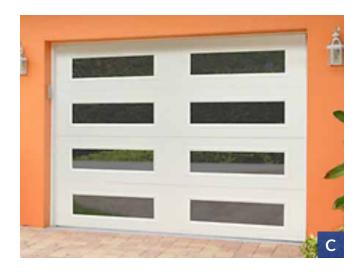

# **Ultra View**Custom Full View Garage Doors

Add visual interest to your contemporary, mid-century modern or transitional home with Ultra View. You can choose the number and location of windows to create any design you want, along with the choice of clear or obscured glass.

### **Ultra View Door Styles**