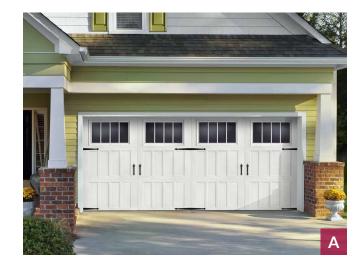

# **Cambridge**

#### **Premium Steel Carriage House Garage Doors**

The Cambridge Collection garage doors have classic carriage house styles that go up and down like traditional garage doors. Three section tall designs, instead of four, help deliver a more authentic carriage house look.

#### **Cambridge Door Styles**

A: Berkshire | B: Camden | C: Livingston | D: Newhaven | E: Sheffield | F: Thornbury Certain doors and styles are subject to availability and manufacturing delays. Call or email us for the latest information.