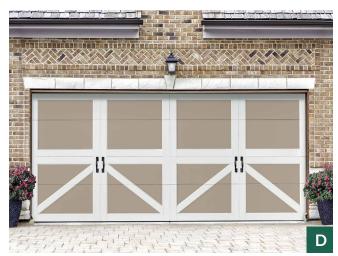

# Highland

#### **Custom Steel Carriage House Garage Doors**

With the Highland collection, you get more than a custom carriage house look with a wide range of colors, decorative hardware and window styles. You get exceptional style and durability with conventional hardware at a competitive price. Value is a beautiful thing.

# **Highland Door Styles**