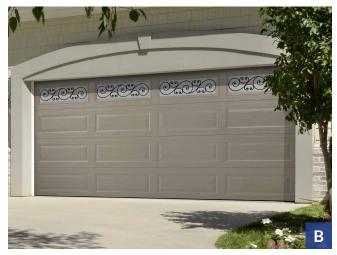

# **Cambridge**

#### **Premium Steel Carriage House Garage Doors**

The Cambridge Collection garage doors have classic carriage house styles that go up and down like traditional garage doors. Three section tall designs, instead of four, help deliver a more authentic carriage house look.

#### **Cambridge Door Styles**

A: Berkshire | B: Camden | C: Livingston | D: Newhaven | E: Sheffield | F: Thornbury Certain doors and styles are subject to availability and manufacturing delays. Call or email us for the latest information.