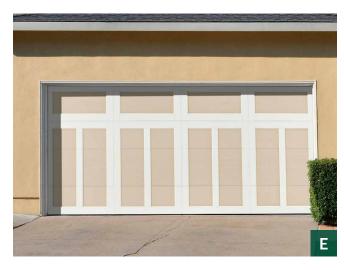

# **Cambridge**

#### **Premium Steel Carriage House Garage Doors**

The Cambridge Collection garage doors have classic carriage house styles that go up and down like traditional garage doors. Three section tall designs, instead of four, help deliver a more authentic carriage house look.

#### **Cambridge Door Styles**

A: Berkshire | B: Camden | C: Livingston | D: Newhaven | E: Sheffield | F: Thornbury Certain doors and styles are subject to availability and manufacturing delays. Call or email us for the latest information.