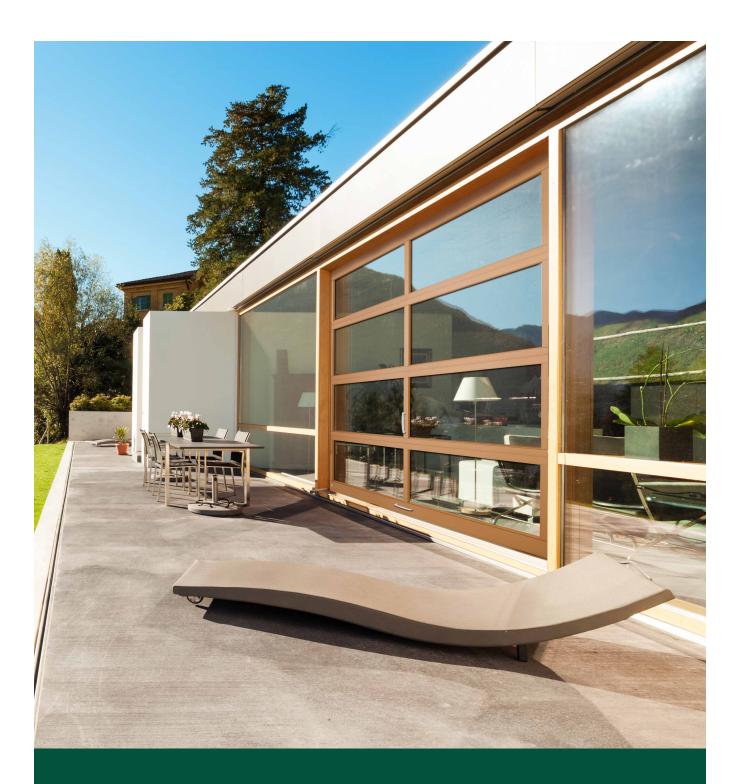

### **Vision**

#### **Contemporary Aluminum Full View Garage Doors**

The modern industrial look goes residential with the introduction of the Vision collection. From the outside, these sleek doors perfectly mirror the clean lines and glass expanses of your home's contemporary design. Inside, they transform your garage into a bright and inviting room.

# **Vision Door Styles**