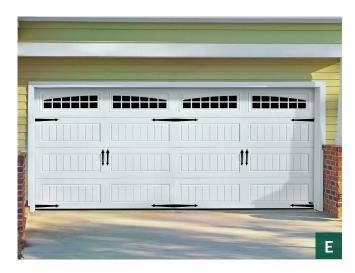

# **Cambridge**

#### **Premium Steel Carriage House Garage Doors**

The Cambridge Collection garage doors have classic carriage house styles that go up and down like traditional garage doors. Three section tall designs, instead of four, help deliver a more authentic carriage house look.

#### **Cambridge Door Styles**

A: Berkshire | B: Camden | C: Livingston | D: Newhaven | E: Sheffield | F: Thornbury Certain doors and styles are subject to availability and manufacturing delays. Call or email us for the latest information.