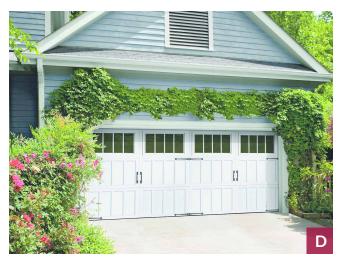

# **Cambridge**

#### **Premium Steel Carriage House Garage Doors**

The Cambridge Collection garage doors have classic carriage house styles that go up and down like traditional garage doors. Three section tall designs, instead of four, help deliver a more authentic carriage house look.

#### **Cambridge Door Styles**

A: Berkshire | B: Camden | C: Livingston | D: Newhaven | E: Sheffield | F: Thornbury Certain doors and styles are subject to availability and manufacturing delays. Call or email us for the latest information.