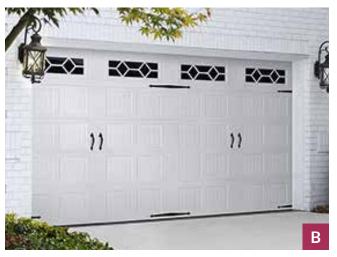

# **Chariot Court**Steel Overlay Carriage House Garage Doors

Built with durable composite overlay trim and insulated steel-backed sections, these garage doors provide energy efficiency, noise reduction and innovative design to your home.

#### **Chariot Court Door Styles**

A: Bradberry | B: Fairfield | C: Kensington | D: Newberry | E: Pinetop | F: Tanglewood Certain doors and styles are subject to availability and manufacturing delays. Call or email us for the latest information.