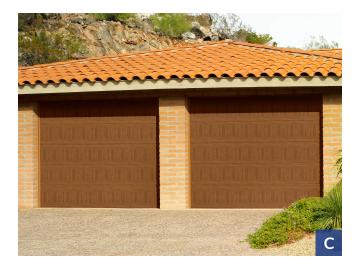

# **Chariot Court**Steel Overlay Carriage House Garage Doors

Built with durable composite overlay trim and insulated steel-backed sections, these garage doors provide energy efficiency, noise reduction and innovative design to your home.

#### **Chariot Court Door Styles**

A: Bradberry | B: Fairfield | C: Kensington | D: Newberry | E: Pinetop | F: Tanglewood Certain doors and styles are subject to availability and manufacturing delays. Call or email us for the latest information.