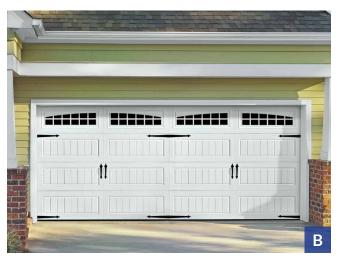

# **Cambridge**

#### **Premium Steel Carriage House Garage Doors**

The Cambridge Collection garage doors have classic carriage house styles that go up and down like traditional garage doors. Three section tall designs, instead of four, help deliver a more authentic carriage house look.

#### **Cambridge Door Styles**

A: Berkshire | B: Camden | C: Livingston | D: Newhaven | E: Sheffield | F: Thornbury Certain doors and styles are subject to availability and manufacturing delays. Call or email us for the latest information.