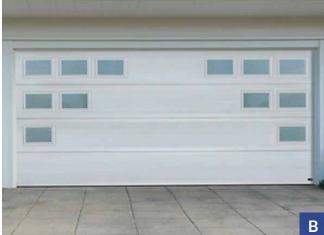

# **Cambridge**

#### **Premium Steel Carriage House Garage Doors**

The Cambridge Collection garage doors have classic carriage house styles that go up and down like traditional garage doors. Three section tall designs, instead of four, help deliver a more authentic carriage house look.

#### **Cambridge Door Styles**

A: Berkshire | B: Camden | C: Livingston | D: Newhaven | E: Sheffield | F: Thornbury Certain doors and styles are subject to availability and manufacturing delays. Call or email us for the latest information.