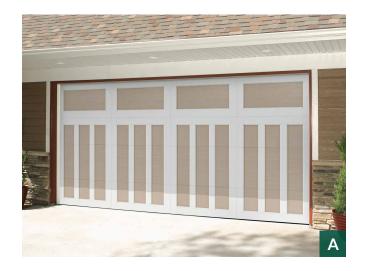

# **Cambridge**

#### **Premium Steel Carriage House Garage Doors**

The Cambridge Collection garage doors have classic carriage house styles that go up and down like traditional garage doors. Three section tall designs, instead of four, help deliver a more authentic carriage house look.

#### **Cambridge Door Styles**

A: Berkshire | B: Camden | C: Livingston | D: Newhaven | E: Sheffield | F: Thornbury Certain doors and styles are subject to availability and manufacturing delays. Call or email us for the latest information.