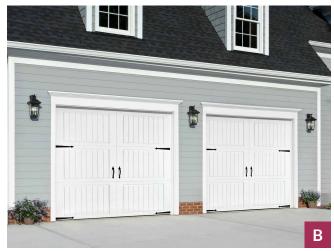

# **Chariot Court**Steel Overlay Carriage House Garage Doors

Built with durable composite overlay trim and insulated steel-backed sections, these garage doors provide energy efficiency, noise reduction and innovative design to your home.

#### **Chariot Court Door Styles**

A: Bradberry | B: Fairfield | C: Kensington | D: Newberry | E: Pinetop | F: Tanglewood Certain doors and styles are subject to availability and manufacturing delays. Call or email us for the latest information.