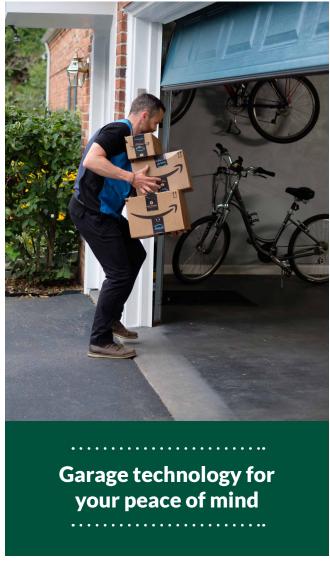

#### Safe. Easy. Smart garage.

Smart technology has been enhancing our lives for years now — from smart fridges to voice assistants to WiFi in your car. Your garage should be smart, too!

Many garage door openers are now equipped with WiFi so you can open and close your door with a few taps on your smartphone. You can simply download an app while your new opener is being installed and rest easy knowing the status of your door 24/7 from anywhere in the world. With real-time alerts delivered through the app, you can secure your home even if someone else in the household isn't so diligent. The app can open or close the garage door from anywhere, so you never have to worry about leaving your home, family, or possessions vulnerable.

For the ultimate peace of mind, in-garage cameras can also be installed so you can always be sure of what's going on in the garage — from the other side of your house or the other side of the world. You can check in on kids playing, contractors working, or even investigate that odd noise without ever setting foot in the garage.

The innovation doesn't stop there. There are ways to have packages delivered right into your garage and to have door data sent to your garage door technician if there's ever a problem. The possibilities for a smart garage are truly endless!