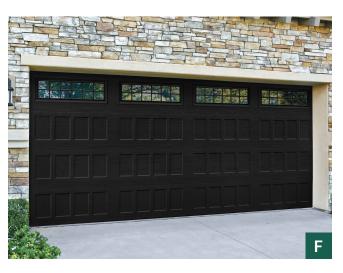

# **Chariot Court**Steel Overlay Carriage House Garage Doors

Built with durable composite overlay trim and insulated steel-backed sections, these garage doors provide energy efficiency, noise reduction and innovative design to your home.

#### **Chariot Court Door Styles**

A: Bradberry | B: Fairfield | C: Kensington | D: Newberry | E: Pinetop | F: Tanglewood Certain doors and styles are subject to availability and manufacturing delays. Call or email us for the latest information.