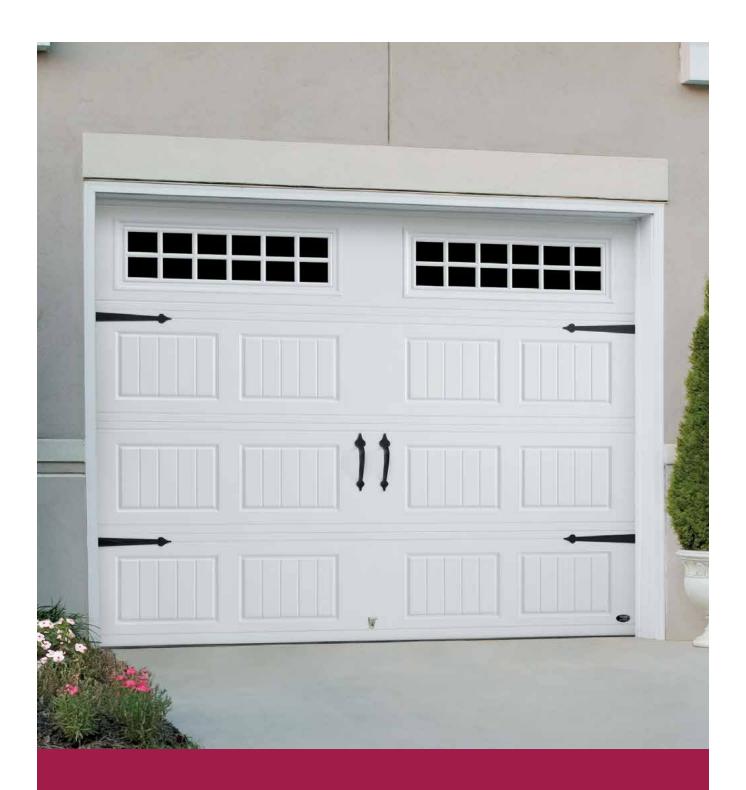

# **Enduring Collection**

Increase your home's curb appeal with a traditional style garage door from our Enduring Collection. Choose from four panel designs with your choice of color and window options.

#### **Enduring Door Styles**

A: Short Panel | B: Long Panel | C: Flush | D: Bead Board | E: Long Panel Bead Board | F: Recessed Certain doors and styles are subject to availability and manufacturing delays. Call or email us for the latest information.