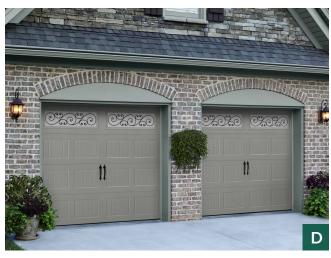

# **Cambridge**

#### **Premium Steel Carriage House Garage Doors**

The Cambridge Collection garage doors have classic carriage house styles that go up and down like traditional garage doors. Three section tall designs, instead of four, help deliver a more authentic carriage house look.

#### **Cambridge Door Styles**

A: Berkshire | B: Camden | C: Livingston | D: Newhaven | E: Sheffield | F: Thornbury Certain doors and styles are subject to availability and manufacturing delays. Call or email us for the latest information.