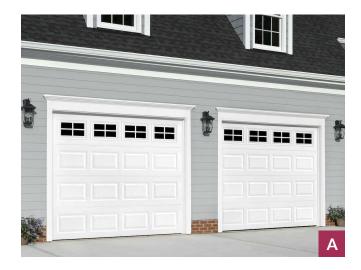

# **Enduring Collection**

Increase your home's curb appeal with a traditional style garage door from our Enduring Collection. Choose from four panel designs with your choice of color and window options.

#### **Enduring Door Styles**

A: Short Panel | B: Long Panel | C: Flush | D: Bead Board | E: Long Panel Bead Board | F: Recessed Certain doors and styles are subject to availability and manufacturing delays. Call or email us for the latest information.