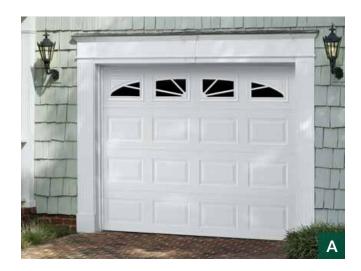

# **Enduring Collection**

Increase your home's curb appeal with a traditional style garage door from our Enduring Collection. Choose from four panel designs with your choice of color and window options.

#### **Enduring Door Styles**

A: Short Panel | B: Long Panel | C: Flush | D: Bead Board | E: Long Panel Bead Board | F: Recessed Certain doors and styles are subject to availability and manufacturing delays. Call or email us for the latest information.