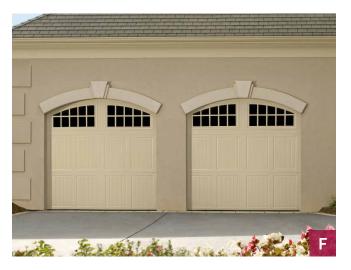

# **Chariot Court**Steel Overlay Carriage House Garage Doors

Built with durable composite overlay trim and insulated steel-backed sections, these garage doors provide energy efficiency, noise reduction and innovative design to your home.

#### **Chariot Court Door Styles**

A: Bradberry | B: Fairfield | C: Kensington | D: Newberry | E: Pinetop | F: Tanglewood Certain doors and styles are subject to availability and manufacturing delays. Call or email us for the latest information.