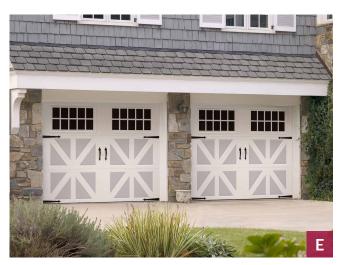

# **Chariot Court**Steel Overlay Carriage House Garage Doors

Built with durable composite overlay trim and insulated steel-backed sections, these garage doors provide energy efficiency, noise reduction and innovative design to your home.

#### **Chariot Court Door Styles**

A: Bradberry | B: Fairfield | C: Kensington | D: Newberry | E: Pinetop | F: Tanglewood Certain doors and styles are subject to availability and manufacturing delays. Call or email us for the latest information.