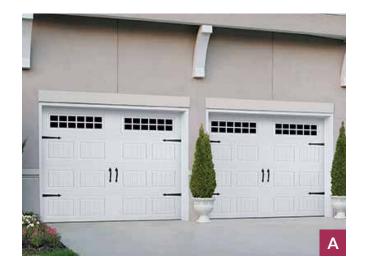

# **Cambridge**

#### **Premium Steel Carriage House Garage Doors**

The Cambridge Collection garage doors have classic carriage house styles that go up and down like traditional garage doors. Three section tall designs, instead of four, help deliver a more authentic carriage house look.

#### **Cambridge Door Styles**

A: Berkshire | B: Camden | C: Livingston | D: Newhaven | E: Sheffield | F: Thornbury Certain doors and styles are subject to availability and manufacturing delays. Call or email us for the latest information.