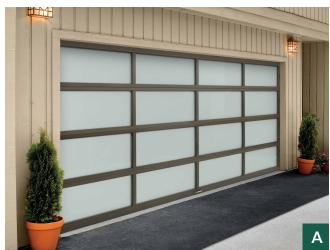

# **Ultra View**Custom Full View Garage Doors

Add visual interest to your contemporary, mid-century modern or transitional home with Ultra View. You can choose the number and location of windows to create any design you want, along with the choice of clear or obscured glass.

### **Ultra View Door Styles**