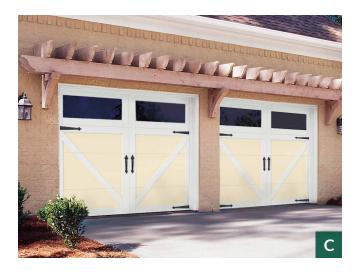

# **Chariot Court**Steel Overlay Carriage House Garage Doors

Built with durable composite overlay trim and insulated steel-backed sections, these garage doors provide energy efficiency, noise reduction and innovative design to your home.

#### **Chariot Court Door Styles**

A: Bradberry | B: Fairfield | C: Kensington | D: Newberry | E: Pinetop | F: Tanglewood Certain doors and styles are subject to availability and manufacturing delays. Call or email us for the latest information.