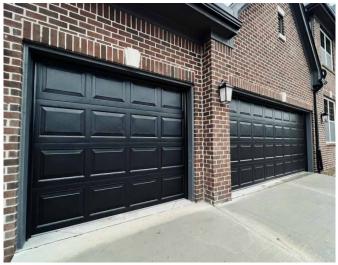

#### TREND FORECAST

Black doors are all the rage now; these sleek and modern doors add an easy and upscale update to any type of home. Talk to a Door Design Specialist, free of charge, about the next big trend today!